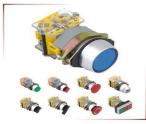

#### 产品展示: 金属按钮A部分 Metal Pushbutton Part A

GQ12系列 安装孔径:Φ12

GQ12系列A型 安装孔径:Φ12

GQ12系列C型 安装孔径:Φ12

LAS2GQ系列 安装孔径:Φ16

安装孔径:Φ19

**GQ19系列** 

LAS1GQ系列

LAS1-AGQ30.LAS1-BGQ30