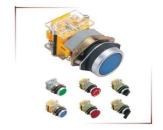

#### → 产品展示: 金属按钮B部分 Metal Pushbutton Part B

LAS1-AGQ系列 安装孔径:Φ19

LAS1-BGQ系列 安装孔径:Φ19

GQ22,25,28,30 Ф22,25,28,30

金属按钮附件

微行程按钮

安装孔径:Φ19,22

GQ蜂鸣器

安装孔径:Φ16,19

压电陶瓷开关

Φ16,19,22