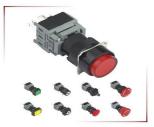

#### → 产品展示: 塑料按钮B部分 Plastic Pushbutton Part B

LAS0系列B型

安装孔径:Φ22

安装孔径:Φ22

LAS0系列Q型

安装孔径:Φ22

Y090系列

HB22系列

HB25(30)系列 安装孔径:Φ25,30

HBY5系列

LAY3系列

/3系列 安装孔径: Φ22

塑料按钮附件