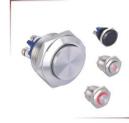

#### 产品展示: 金属按钮A部分 Metal Pushbutton Part A

GQ12系列 安装孔径:Φ12

GQ12系列A型 安装孔径:Φ12

GQ12系列C型 安装孔径:Φ12

LAS2GQ系列 安装孔径:Φ16

安装孔径:Φ19

**GQ19系列** 

LAS1GQ系列

#### → 产品展示: 金属按钮B部分 Metal Pushbutton Part B

LAS1-AGQ系列 安装孔径:Φ19

LAS1-BGQ系列 安装孔径:Φ19

GQ22,25,28,30 Ф22,25,28,30

金属按钮附件

微行程按钮

安装孔径:Φ19,22

GQ蜂鸣器