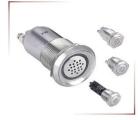

#### → 产品展示: 金属按钮B部分 Metal Pushbutton Part B

LAS1-AGQ系列 安装孔径:Φ19

LAS1-BGQ系列 安装孔径:Φ19

GQ22,25,28,30 Ф22,25,28,30

金属按钮附件

微行程按钮

安装孔径:Φ19,22

GQ蜂鸣器

安装孔径:Φ16,19

压电陶瓷开关

Φ16,19,22