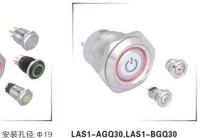

LAS1-AGQ30.LAS1-BGQ30

#### → 产品展示: 金属按钮B部分 Metal Pushbutton Part B

LAS1-AGQ系列 安装孔径:Φ19

LAS1-BGQ系列 安装孔径:Φ19

GQ22,25,28,30 Ф22,25,28,30

金属按钮附件

微行程按钮

安装孔径:Φ19,22

GQ蜂鸣器