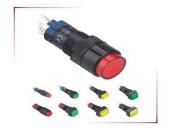

## 一 产品展示: 塑料按钮A部分 Plastic Pushbutton Part A

安装孔径:Φ16

LAS1系列

LAS1系列A型 安装孔径:Φ16

LAS1系列 B型

LAS1系列 A22型 安装孔径:Φ22

LAS0系列 L/K型 安装孔径:Φ22

LAS0系列K30型 安装孔径:Φ30

LAS0系列A型 安装孔径:Φ22