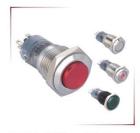

#### 产品展示: 金属按钮A部分 Metal Pushbutton Part A

GQ12系列 安装孔径:Φ12

GQ12系列A型 安装孔径:Φ12

GQ12系列C型 安装孔径:Φ12

LAS2GQ系列 安装孔径:Φ16

安装孔径:Φ19

**GQ19系列** 

LAS1GQ系列