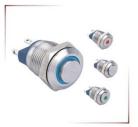

#### 产品展示: 金属按钮A部分 Metal Pushbutton Part A

GQ12系列 安装孔径:Φ12

GQ12系列A型 安装孔径:Φ12

GQ12系列C型 安装孔径:Φ12

LAS2GQ系列 安装孔径:Φ16

安装孔径:Φ19

**GQ19系列** 

LAS1GQ系列

#### → 产品展示: 金属按钮B部分 Metal Pushbutton Part B

LAS1-AGQ系列 安装孔径:Φ19

LAS1-BGQ系列 安装孔径:Φ19

GQ22,25,28,30 Ф22,25,28,30

金属按钮附件

微行程按钮

安装孔径:Φ19,22

GQ蜂鸣器