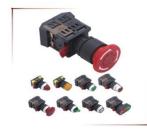

#### → 产品展示: 塑料按钮B部分 Plastic Pushbutton Part B

LAS0系列B型

安装孔径:Φ22

安装孔径:Φ22

LAS0系列Q型

安装孔径:Φ22

Y090系列

HB22系列

HB25(30)系列 安装孔径:Φ25,30

HBY5系列

LAY3系列

/3系列 安装孔径: Φ22

塑料按钮附件