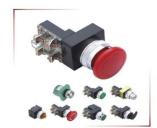

tomers

## **ONPOW Products**

#### 产品展示: 金属按钮A部分 Metal Pushbutton Part A



GQ12系列 安装孔径:Φ12



GQ12系列A型 安装孔径:Φ12



GQ12系列C型 安装孔径:Φ12







LAS2GQ系列 安装孔径:Φ16



安装孔径:Φ19

**GQ19系列** 



LAS1GQ系列



LAS1-AGQ30.LAS1-BGQ30

#### → 产品展示: 金属按钮B部分 Metal Pushbutton Part B



LAS1-AGQ系列 安装孔径:Φ19



LAS1-BGQ系列 安装孔径:Φ19



GQ22,25,28,30 Ф22,25,28,30



金属按钮附件



微行程按钮

安装孔径:Φ19,22



GQ蜂鸣器

安装孔径:Φ16,19



压电陶瓷开关

Φ16,19,22

## **ONPOW Products**

## 一 产品展示: 塑料按钮A部分 Plastic Pushbutton Part A







安装孔径:Φ16

LAS1系列



LAS1系列A型 安装孔径:Φ16



LAS1系列 B型





LAS1系列 A22型 安装孔径:Φ22



LAS0系列 L/K型 安装孔径:Φ22



LAS0系列K30型 安装孔径:Φ30



LAS0系列A型 安装孔径:Φ22

#### **ONPOW Products**

安装孔径:Φ22

#### → 产品展示: 塑料按钮B部分 Plastic Pushbutton Part B



LAS0系列B型



安装孔径:Φ22

安装孔径:Φ22

LAS0系列Q型



安装孔径:Φ22

Y090系列



HB22系列





HB25(30)系列 安装孔径:Φ25,30



HBY5系列

LAY3系列



/3系列 安装孔径: Φ22



塑料按钮附件



# THANK YOU

ONPOW PUSH BUTTON MANUFACTURE CO.,LTD.

Add: SIBANQIAO INDUSTRIAL ZONE, XIANGYANG, YUEQING, ZHEJIANG, CHINA

Website:https://en.onpow.com/