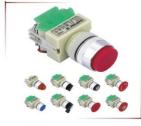

## 一 产品展示: 塑料按钮A部分 Plastic Pushbutton Part A

安装孔径:Φ16

LAS1系列

LAS1系列A型 安装孔径:Φ16

LAS1系列 B型

LAS1系列 A22型 安装孔径:Φ22

LAS0系列 L/K型 安装孔径:Φ22

LAS0系列K30型 安装孔径:Φ30

LAS0系列A型 安装孔径:Φ22

#### **ONPOW Products**

安装孔径:Φ22