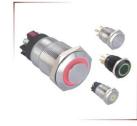

#### → 产品展示: 金属按钮B部分 Metal Pushbutton Part B

LAS1-AGQ系列 安装孔径:Φ19

LAS1-BGQ系列 安装孔径:Φ19

GQ22,25,28,30 Ф22,25,28,30

金属按钮附件

微行程按钮

安装孔径:Φ19,22

GQ蜂鸣器