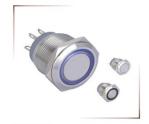

#### 产品展示: 金属按钮A部分 Metal Pushbutton Part A

GQ12系列 安装孔径:Φ12

GQ12系列A型 安装孔径:Φ12

GQ12系列C型 安装孔径:Φ12

LAS2GQ系列 安装孔径:Φ16

安装孔径:Φ19

**GQ19系列** 

LAS1GQ系列