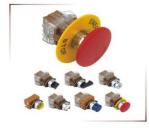

## 一 产品展示: 塑料按钮A部分 Plastic Pushbutton Part A

安装孔径:Φ16

LAS1系列

LAS1系列A型 安装孔径:Φ16

LAS1系列 B型

LAS1系列 A22型 安装孔径:Φ22

LAS0系列 L/K型 安装孔径:Φ22

LAS0系列K30型 安装孔径:Φ30

LAS0系列A型 安装孔径:Φ22

#### **ONPOW Products**

安装孔径:Φ22

#### → 产品展示: 塑料按钮B部分 Plastic Pushbutton Part B

LAS0系列B型

安装孔径:Φ22

安装孔径:Φ22

LAS0系列Q型

安装孔径:Φ22

Y090系列

HB22系列

HB25(30)系列 安装孔径:Φ25,30

HBY5系列

LAY3系列

/3系列 安装孔径: Φ22

塑料按钮附件