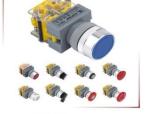

#### 产品展示: 金属按钮A部分 Metal Pushbutton Part A

GQ12系列 安装孔径:Φ12

GQ12系列A型 安装孔径:Φ12

GQ12系列C型 安装孔径:Φ12

LAS2GQ系列 安装孔径:Φ16

安装孔径:Φ19

**GQ19系列** 

LAS1GQ系列

LAS1-AGQ30.LAS1-BGQ30

#### → 产品展示: 金属按钮B部分 Metal Pushbutton Part B

LAS1-AGQ系列 安装孔径:Φ19

LAS1-BGQ系列 安装孔径:Φ19

GQ22,25,28,30 Ф22,25,28,30

金属按钮附件

微行程按钮

安装孔径:Φ19,22

GQ蜂鸣器

安装孔径:Φ16,19

压电陶瓷开关

Φ16,19,22