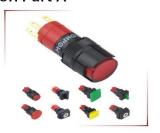

## 一 产品展示: 塑料按钮A部分 Plastic Pushbutton Part A

安装孔径:Φ16

LAS1系列

LAS1系列A型 安装孔径:Φ16

LAS1系列 B型

LAS1系列 A22型 安装孔径:Φ22

LAS0系列 L/K型 安装孔径:Φ22

LAS0系列K30型 安装孔径:Φ30

LAS0系列A型 安装孔径:Φ22