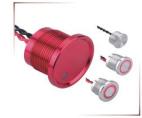

#### → 产品展示: 金属按钮B部分 Metal Pushbutton Part B

LAS1-AGQ系列 安装孔径:Φ19

LAS1-BGQ系列 安装孔径:Φ19

GQ22,25,28,30 Ф22,25,28,30

金属按钮附件

微行程按钮

安装孔径:Φ19,22

GQ蜂鸣器