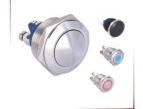

#### → 产品展示: 金属按钮B部分 Metal Pushbutton Part B

LAS1-AGQ系列 安装孔径:Φ19

LAS1-BGQ系列 安装孔径:Φ19

GQ22,25,28,30 Ф22,25,28,30

金属按钮附件

微行程按钮

安装孔径:Φ19,22

GQ蜂鸣器