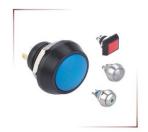

#### 产品展示: 金属按钮A部分 Metal Pushbutton Part A

GQ12系列 安装孔径:Φ12

GQ12系列A型 安装孔径:Φ12

GQ12系列C型 安装孔径:Φ12

LAS2GQ系列 安装孔径:Φ16

安装孔径:Φ19

**GQ19系列** 

LAS1GQ系列

#### → 产品展示: 金属按钮B部分 Metal Pushbutton Part B

LAS1-AGQ系列 安装孔径:Φ19

LAS1-BGQ系列 安装孔径:Φ19

GQ22,25,28,30 Ф22,25,28,30

金属按钮附件

微行程按钮

安装孔径:Φ19,22

GQ蜂鸣器