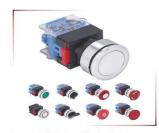

#### → 产品展示: 塑料按钮B部分 Plastic Pushbutton Part B

LAS0系列B型

安装孔径:Φ22

安装孔径:Φ22

LAS0系列Q型

安装孔径:Φ22

Y090系列

HB22系列

HB25(30)系列 安装孔径:Φ25,30

HBY5系列

LAY3系列

/3系列 安装孔径: Φ22

塑料按钮附件