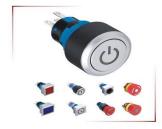

#### → 产品展示: 塑料按钮B部分 Plastic Pushbutton Part B

LAS0系列B型

安装孔径:Φ22

安装孔径:Φ22

LAS0系列Q型

安装孔径:Φ22

Y090系列

HB22系列

HB25(30)系列 安装孔径:Φ25,30

HBY5系列

LAY3系列

/3系列 安装孔径: Φ22

塑料按钮附件