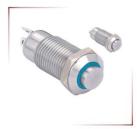

#### 产品展示: 金属按钮A部分 Metal Pushbutton Part A

GQ12系列 安装孔径:Φ12

GQ12系列A型 安装孔径:Φ12

GQ12系列C型 安装孔径:Φ12

LAS2GQ系列 安装孔径:Φ16

安装孔径:Φ19

**GQ19系列** 

LAS1GQ系列

#### → 产品展示: 金属按钮B部分 Metal Pushbutton Part B

LAS1-AGQ系列 安装孔径:Φ19

LAS1-BGQ系列 安装孔径:Φ19

GQ22,25,28,30 Ф22,25,28,30

金属按钮附件

微行程按钮

安装孔径:Φ19,22

GQ蜂鸣器