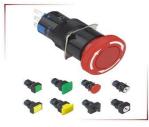

## 一 产品展示: 塑料按钮A部分 Plastic Pushbutton Part A

安装孔径:Φ16

LAS1系列

LAS1系列A型 安装孔径:Φ16

LAS1系列 B型

LAS1系列 A22型 安装孔径:Φ22

LAS0系列 L/K型 安装孔径:Φ22

LAS0系列K30型 安装孔径:Φ30

LAS0系列A型 安装孔径:Φ22