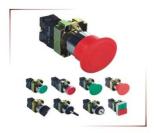

#### 产品展示: 金属按钮A部分 Metal Pushbutton Part A

GQ12系列 安装孔径:Φ12

GQ12系列A型 安装孔径:Φ12

GQ12系列C型 安装孔径:Φ12

LAS2GQ系列 安装孔径:Φ16

安装孔径:Φ19

**GQ19系列** 

LAS1GQ系列

LAS1-AGQ30.LAS1-BGQ30

#### → 产品展示: 金属按钮B部分 Metal Pushbutton Part B

LAS1-AGQ系列 安装孔径:Φ19

LAS1-BGQ系列 安装孔径:Φ19

GQ22,25,28,30 Ф22,25,28,30

金属按钮附件

微行程按钮

安装孔径:Φ19,22

GQ蜂鸣器

安装孔径:Φ16,19

压电陶瓷开关

Φ16,19,22