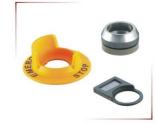

#### → 产品展示: 金属按钮B部分 Metal Pushbutton Part B

LAS1-AGQ系列 安装孔径:Φ19

LAS1-BGQ系列 安装孔径:Φ19

GQ22,25,28,30 Ф22,25,28,30

金属按钮附件

微行程按钮

安装孔径:Φ19,22

GQ蜂鸣器

HB25(30)系列 安装孔径:Φ25,30

HBY5系列

LAY3系列

/3系列 安装孔径: Φ22

塑料按钮附件