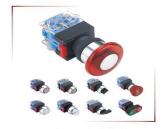

## 一 产品展示: 塑料按钮A部分 Plastic Pushbutton Part A

安装孔径:Φ16

LAS1系列

LAS1系列A型 安装孔径:Φ16

LAS1系列 B型

LAS1系列 A22型 安装孔径:Φ22

LAS0系列 L/K型 安装孔径:Φ22

LAS0系列K30型 安装孔径:Φ30

LAS0系列A型 安装孔径:Φ22