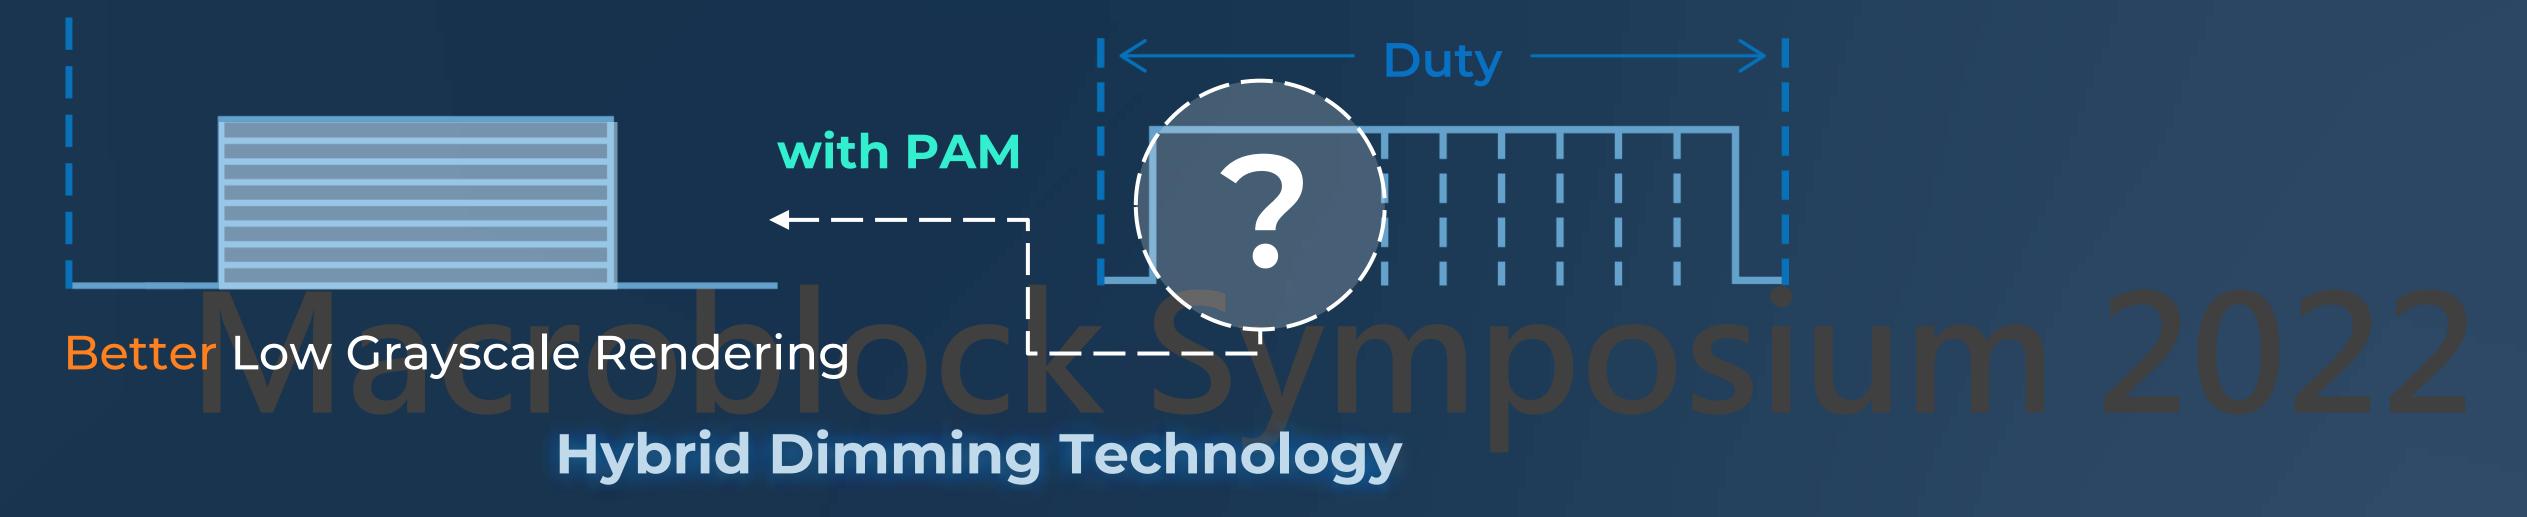

#### Passenger Requirement

Passenger Requirement

mini-LED Backlight Feature High Contrast
&
High Picture Quality

**High Dimming Zones** 

osium 2022

#### Passenger Requirement

- + High Contrast
- + High Picture Quality

Low Dimming Zones
96 Zones

#### Passenger Requirement

- + High Contrast
- + High Picture Quality

High Dimming Zones
2400 Zones