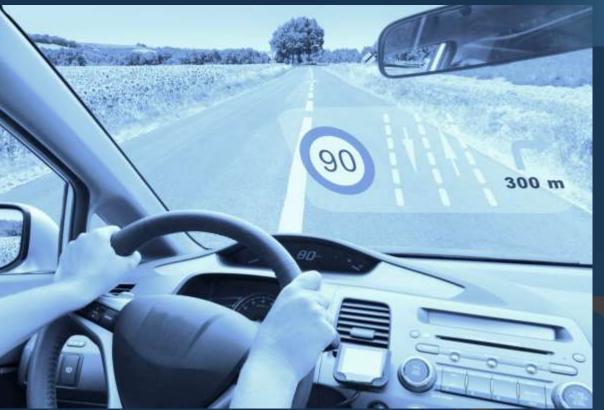

#### AR HUD

1 // Collecting Nearby Traffic Information

#### AR HUD

1 Collecting Nearby
Traffic Information

2 // Displaying Real-time Traffic Conditions

um 2022

AR HUD

Driving Notification

Navigation

Speed Limit