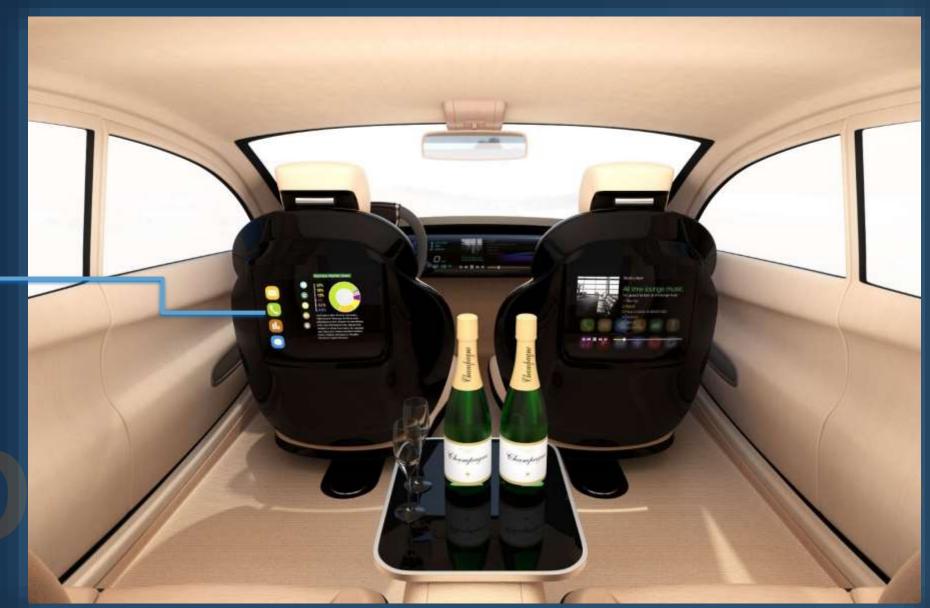

### **Automotive Panel**

Rear Seat Entertainment System -

#### Passenger Requirement

Passenger Requirement

mini-LED Backlight Feature High Contrast
&
High Picture Quality

**High Dimming Zones** 

osium 2022