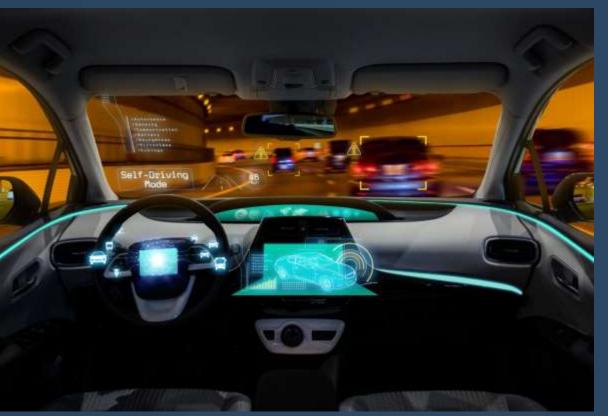

#### AR HUD

1 // Collecting Nearby Traffic Information

#### AR HUD

1 Collecting Nearby
Traffic Information

2 // Displaying Real-time Traffic Conditions

um 2022

AR HUD

Driving Notification

Navigation

Speed Limit

#### **Automotive Panel**

Instrument Cluster -

Infotainment Panel –

Macrob

Digital
Rearview
Mirror

### **Automotive Panel**

Rear Seat Entertainment System -