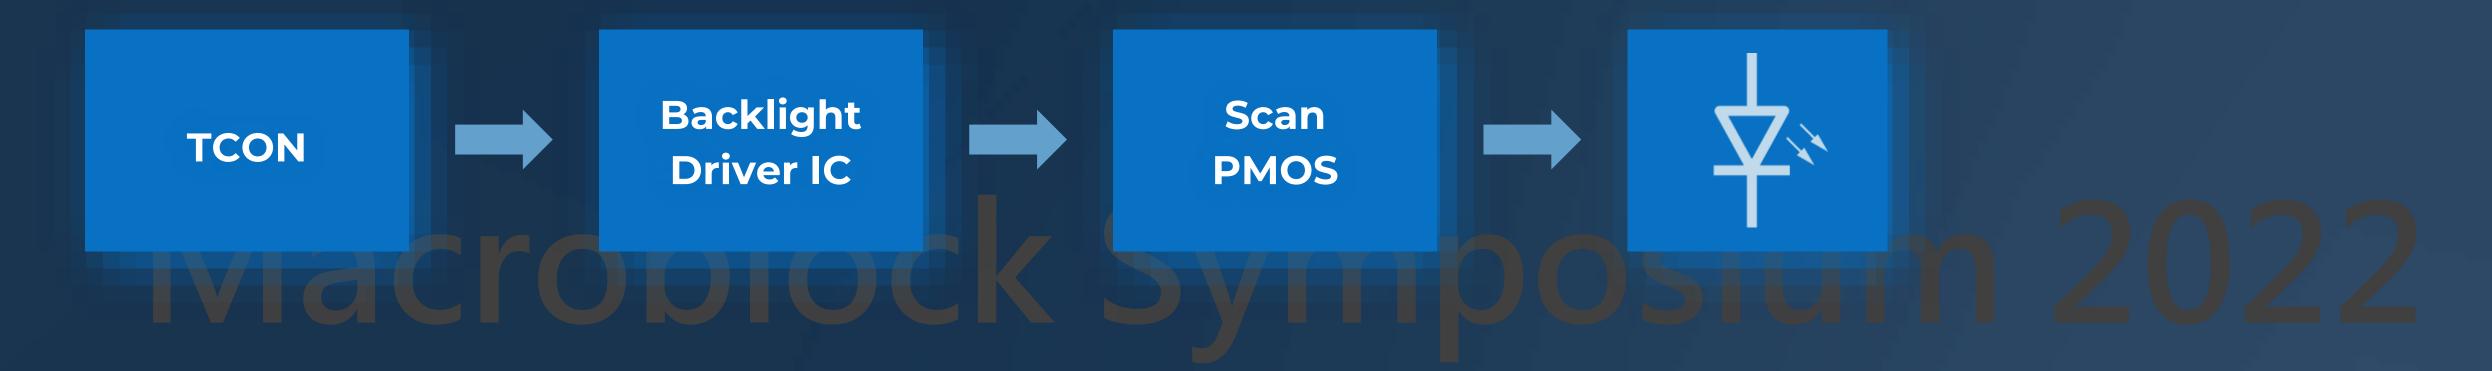

### Flexible Circuit Design Option

**Option 2 - Simplify Circuit Design Complexity** 