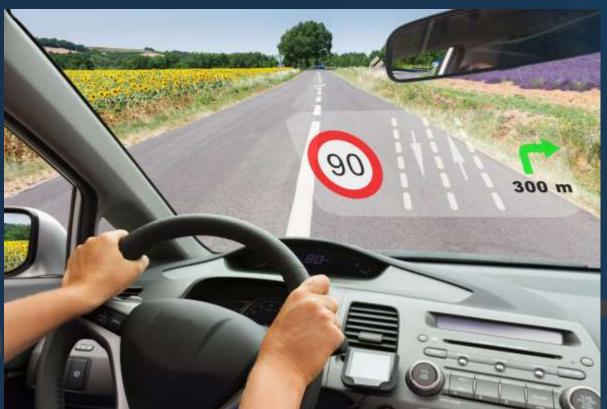

#### AR HUD

1 // Collecting Nearby Traffic Information

#### AR HUD

1 Collecting Nearby
Traffic Information

2 // Displaying Real-time Traffic Conditions

um 2022

AR HUD

Driving Notification

Navigation

Speed Limit