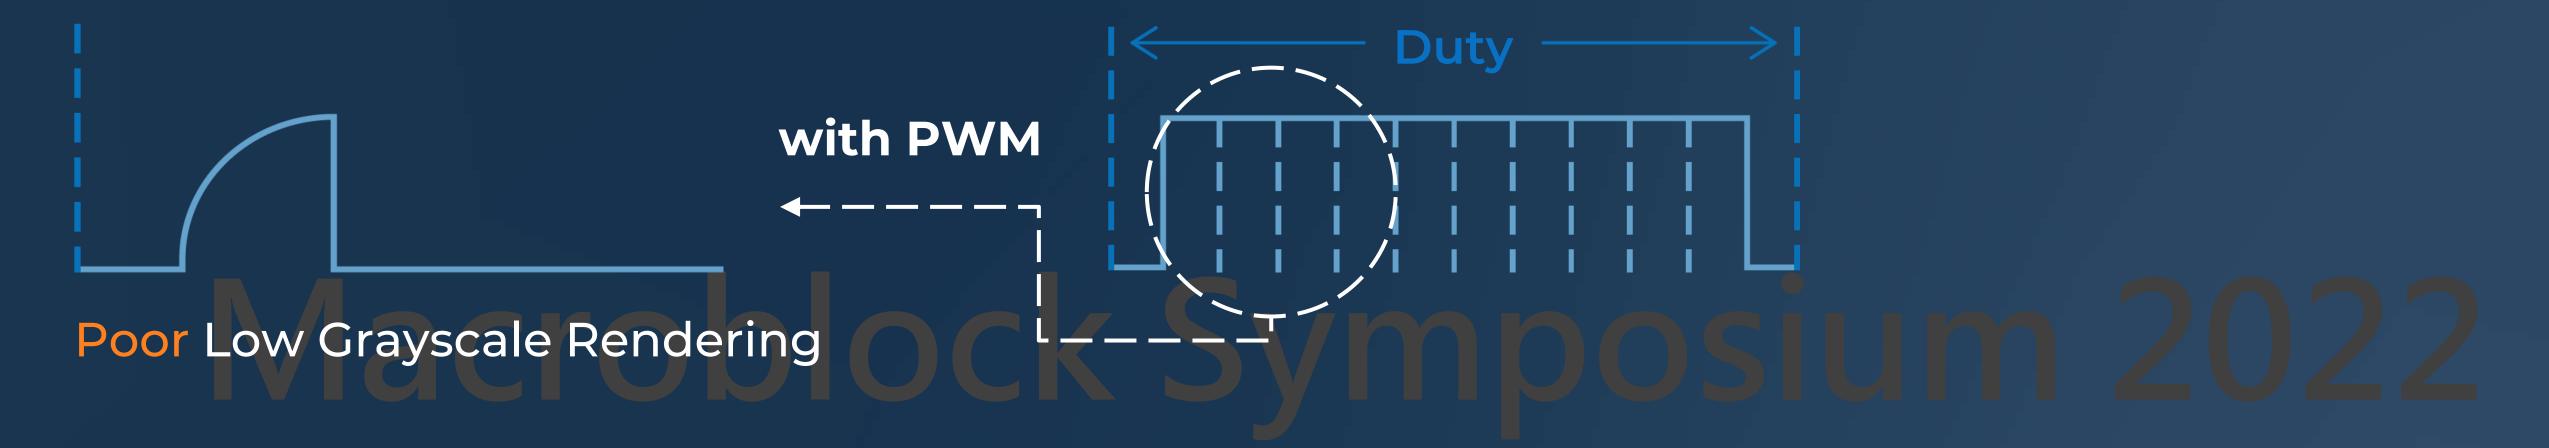

#### **Driver Requirement**

Driver Requirement

mini-LED Backlight Feature High Brightness

Multi-channel

Multi-scan

Low-Grayscale Performance

Hybrid Dimming Technology

1um 2022

#### Driver Requirements + High Brightness

- 1. Multi-channel + Multi-scan
  - → Increase the number of LEDs
- 2. Maximum 100mA

Macroblock

How to increase the current on time?