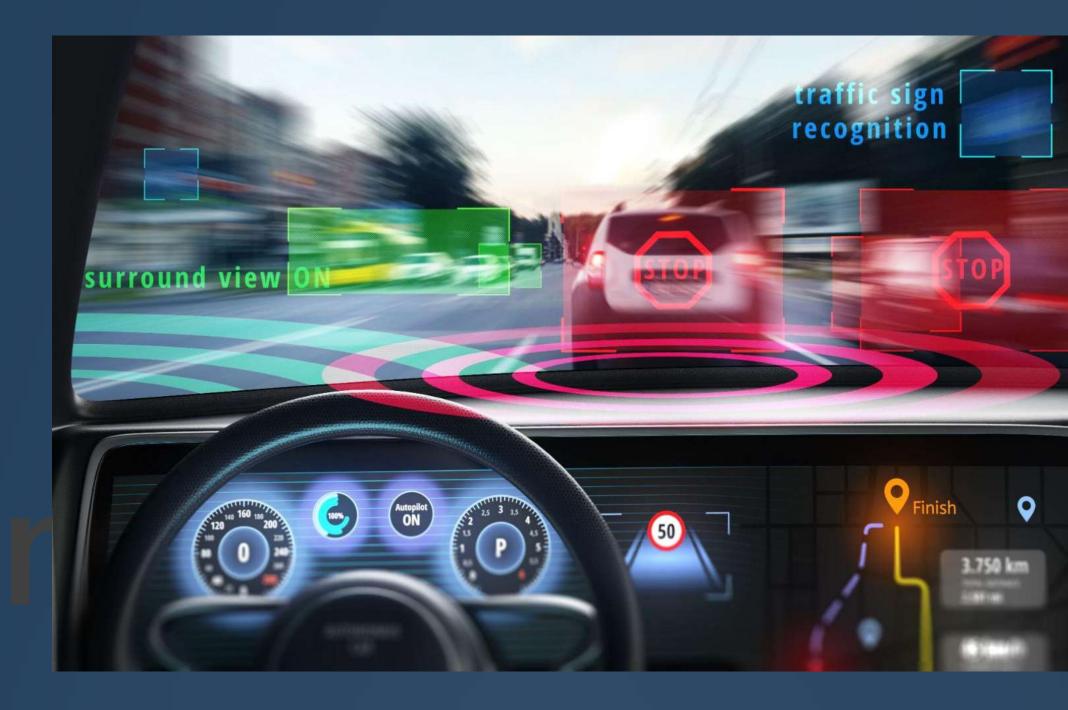

#### AR HUD

1 // Collecting Nearby Traffic Information

#### AR HUD

1 Collecting Nearby
Traffic Information

2 // Displaying Real-time Traffic Conditions

um 2022

AR HUD

Driving Notification

Navigation

Speed Limit