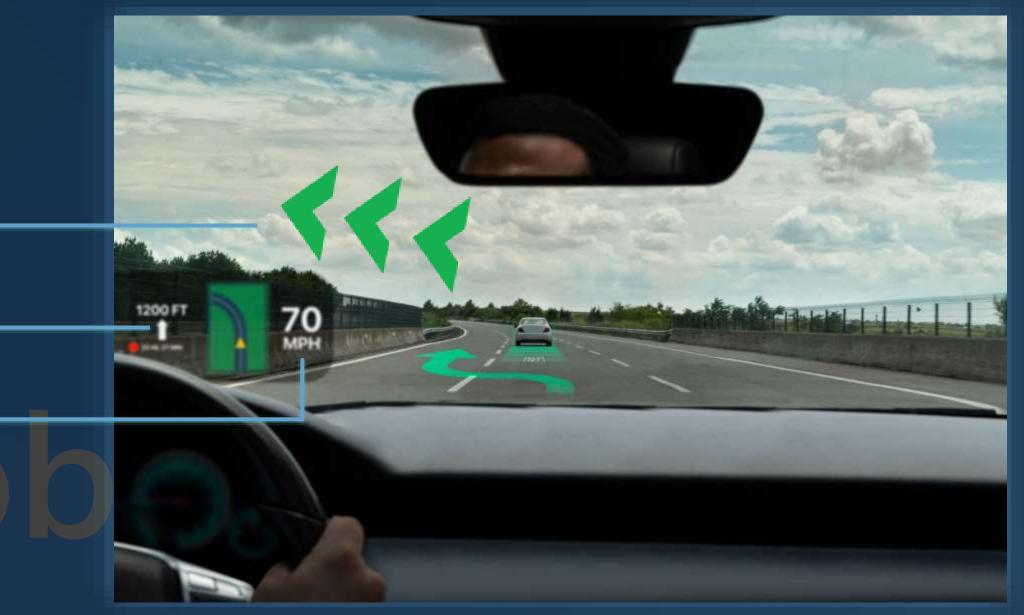

#### AR HUD

1 // Collecting Nearby Traffic Information

#### AR HUD

1 Collecting Nearby
Traffic Information

2 // Displaying Real-time Traffic Conditions

um 2022

AR HUD

Driving Notification

Navigation

Speed Limit