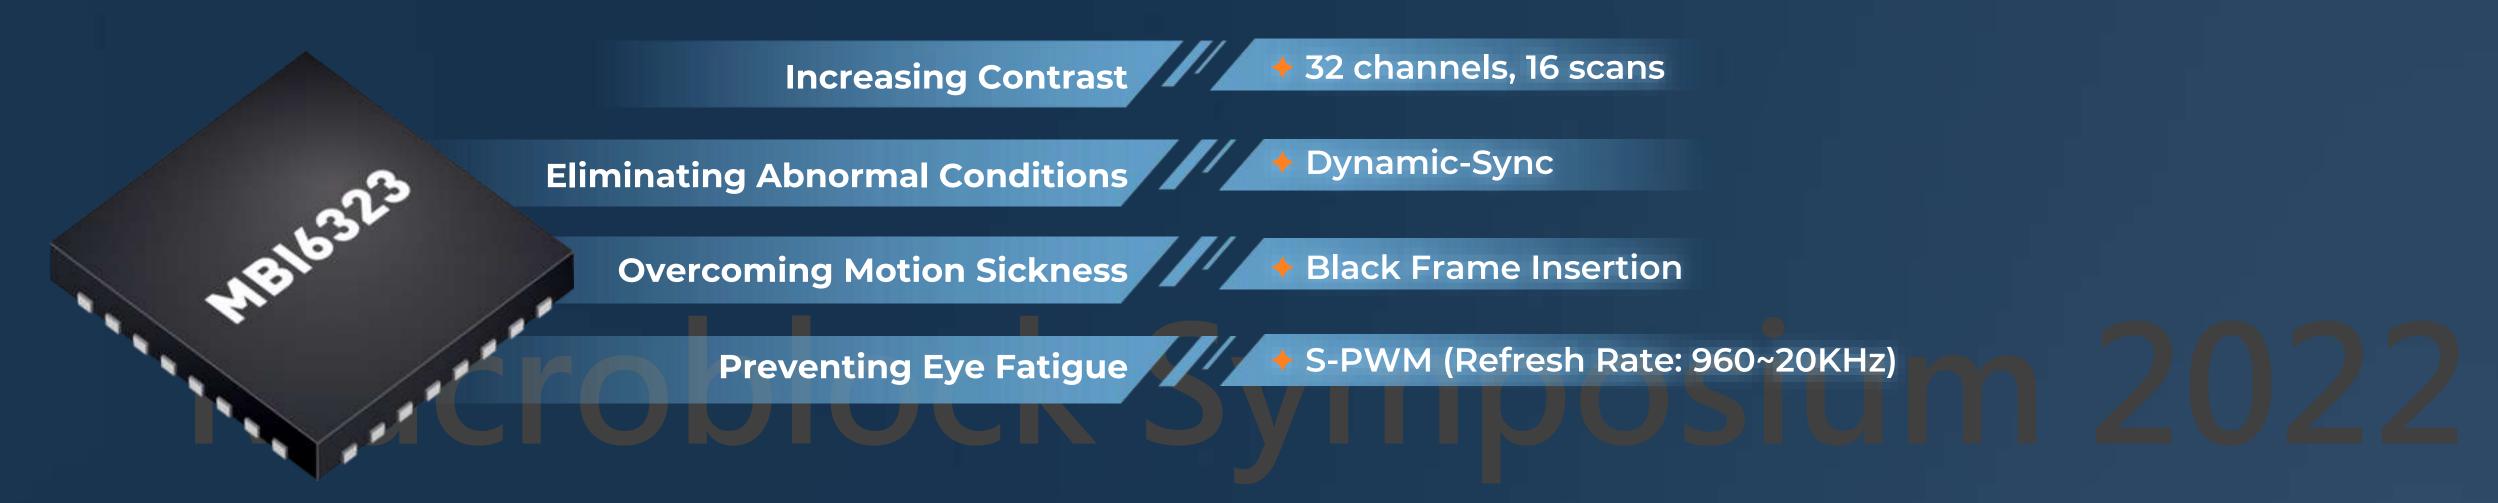

#### Improving User Experience

- Lowering Screen Door Effect
- Increasing Contrast
- Eliminating Abnormal Condition

#### **Improving Comfort Level**

- Overcoming Motion Sickness
- Preventing Eye Fatigue
- Creating Slim and Sleek Design

um 2022

VR Headsets
with mini-LED Backlight
Macrobook

Value of the second of th

#### **Increasing Dimming Zones**

→ Increasing Contrast

## **Enabling Dynamic-Sync**

→ Eliminating Abnormal Conditions

## **Enabling BFI (Black Frame Insertion)**

→ Overcoming motion sickness

## **Enabling S-PWM**

→ Preventing Eye Fatigue