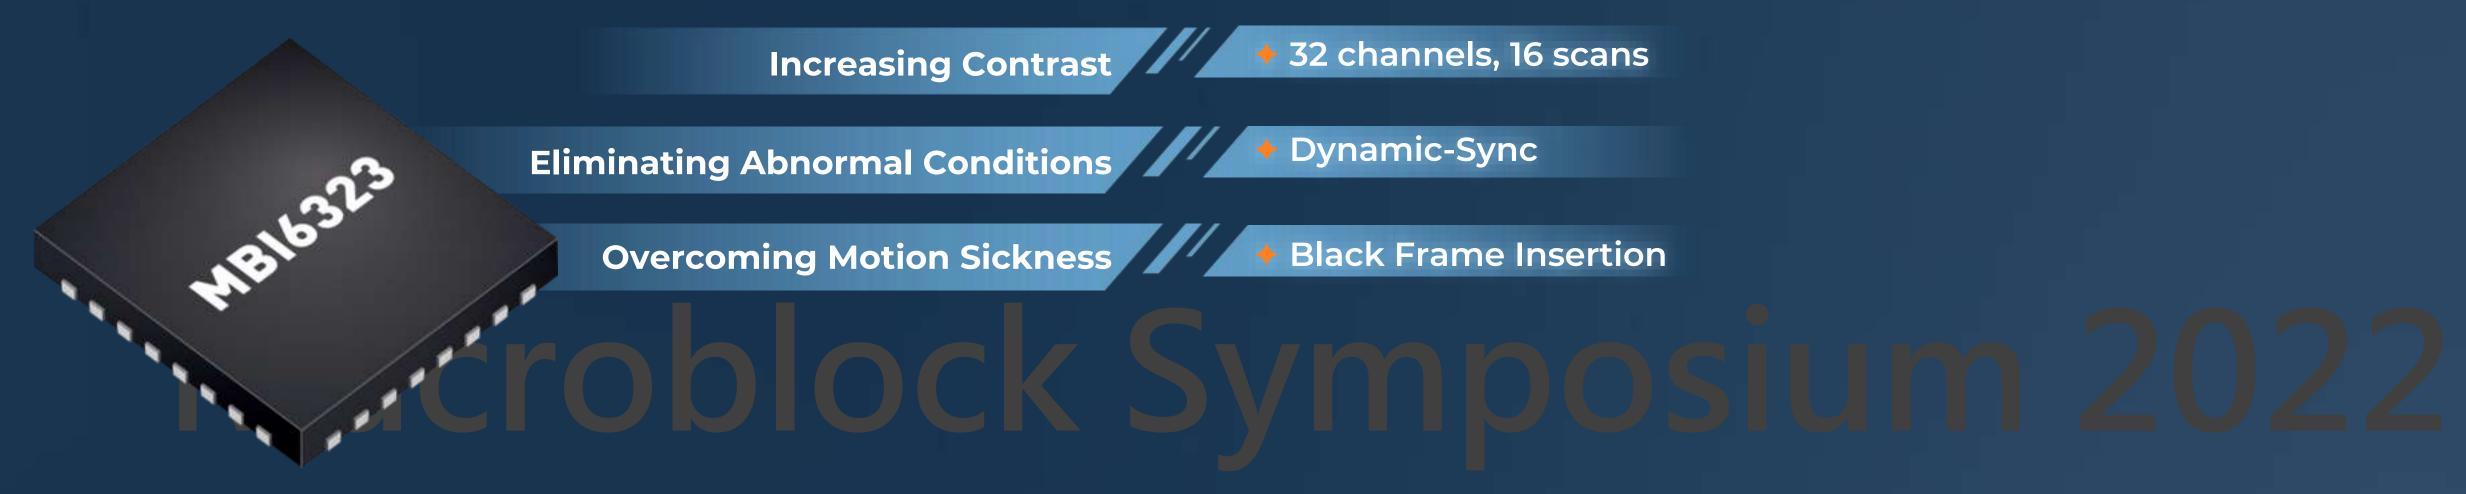

#### **Increasing Dimming Zones**

→ Increasing Contrast

## **Enabling Dynamic-Sync**

→ Eliminating Abnormal Conditions

## **Enabling BFI (Black Frame Insertion)**

→ Overcoming motion sickness