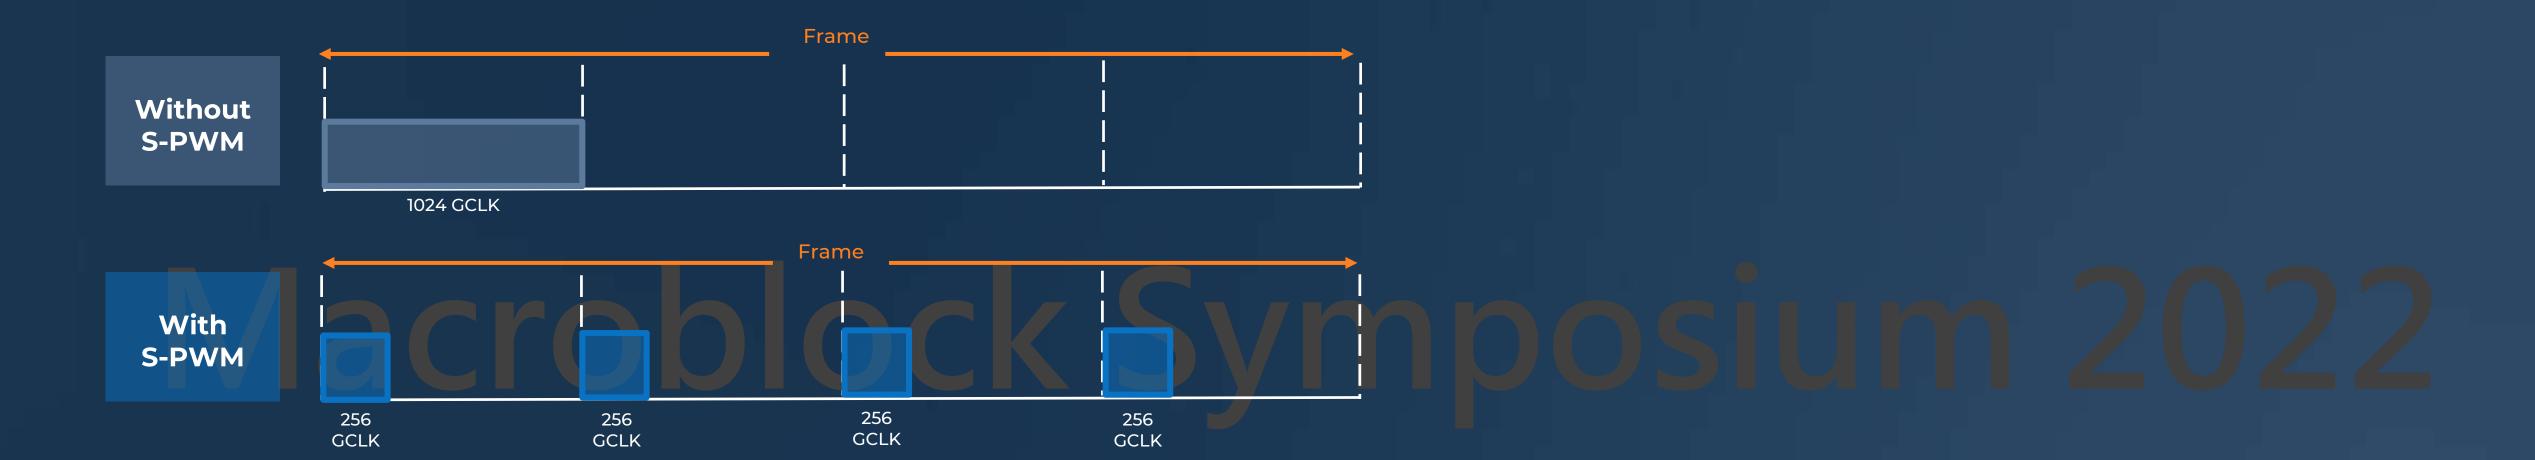

ts

#### Improving User Experience

- Lowering Screen Door Effect
- Increasing Contrast
- Eliminating Abnormal Condition

#### **Improving Comfort Level**

- Overcoming Motion Sickness
- Preventing Eye Fatigue
- Creating Slim and Sleek Design

um 2022

VR Headsets
with mini-LED Backlight
Macrobook

Value of the second of th



## Increasing PPI (Pixel Per Inch)

→ Lowering Screen Door Effect







#### **Increasing Dimming Zones**

→ Increasing Contrast





## **Enabling Dynamic-Sync**

→ Eliminating Abnormal Conditions

#### LCD Display Panel



#### mini-LED Backlight



## Dynamic-Sync

Eliminate Flicker & Uneven Brightness

# Macroblock Syn



## **Enabling BFI (Black Frame Insertion)**

→ Overcoming motion sickness



# nposium 2022

## **Enabling S-PWM**

→ Preventing Eye Fatigue



## **Adopting High Integration Circuit**

→ Creating Slim and sleek design



- Few Components
- Simple Design
- Neat Layout
- PCB-Layer Reduction











**QFN64L7x7** 





## Thank You!

Innovate for light / O b O c K Symposium 2022

DRIVE

Δ

WHOLE

NEW

WORLD

METAVERSE