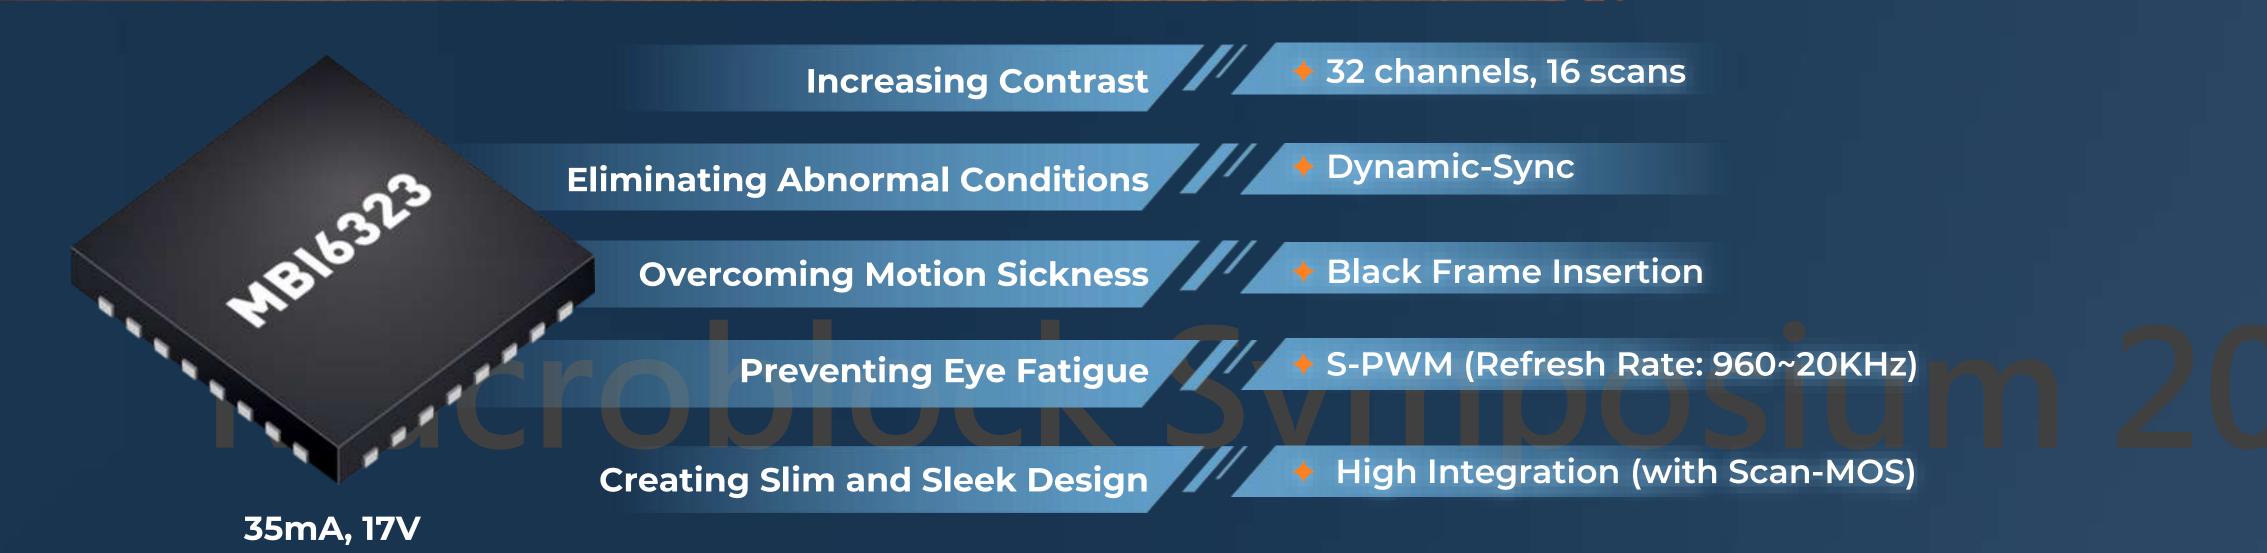

#### Improving User Experience

- Lowering Screen Door Effect
- Increasing Contrast
- Eliminating Abnormal Condition

#### **Improving Comfort Level**

- Overcoming Motion Sickness
- Preventing Eye Fatigue
- Creating Slim and Sleek Design

um 2022

VR Headsets
with mini-LED Backlight
Macrobook

Value of the second of th

#### **Increasing Dimming Zones**

→ Increasing Contrast

## **Enabling Dynamic-Sync**

→ Eliminating Abnormal Conditions

## **Enabling BFI (Black Frame Insertion)**

→ Overcoming motion sickness

## **Enabling S-PWM**

→ Preventing Eye Fatigue

## **Adopting High Integration Circuit**

→ Creating Slim and sleek design

- Few Components
- Simple Design
- Neat Layout
- PCB-Layer Reduction

**QFN64L7x7** 