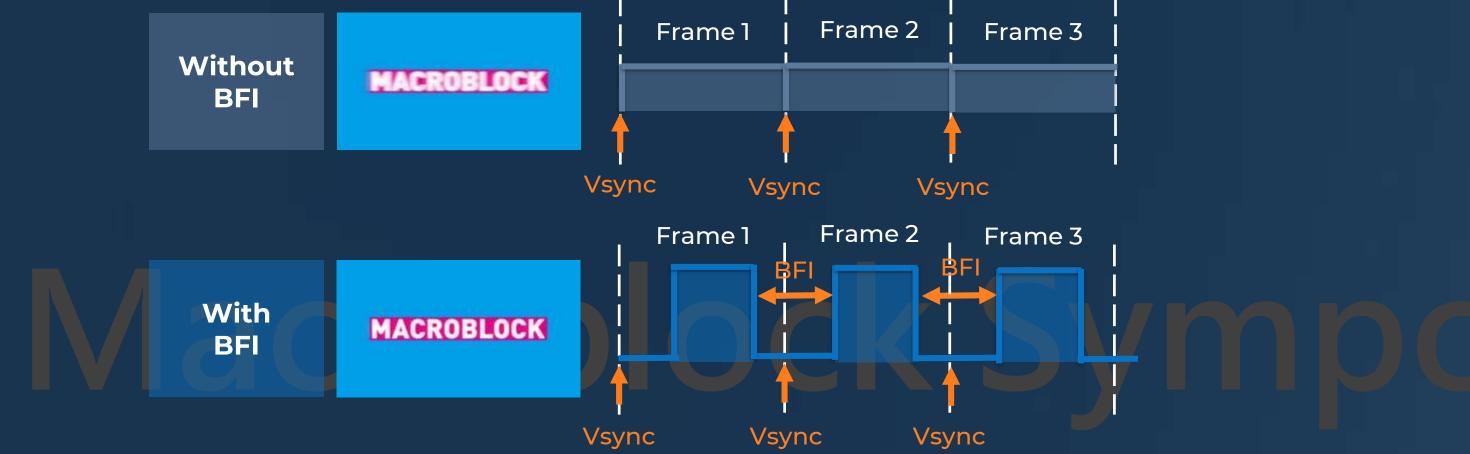

- Disaster Prevention Education



## Challenges faced by VR Headsets

#### Improving User Experience

- Lowering Screen Door Effect
- Increasing Contrast
- Eliminating Abnormal Condition

#### **Improving Comfort Level**

- Overcoming Motion Sickness
- Preventing Eye Fatigue
- Creating Slim and Sleek Design

um 2022

VR Headsets
with mini-LED Backlight
Macrobook

Value of the second of th



## Increasing PPI (Pixel Per Inch)

→ Lowering Screen Door Effect







#### **Increasing Dimming Zones**

→ Increasing Contrast





## **Enabling Dynamic-Sync**

→ Eliminating Abnormal Conditions

#### LCD Display Panel



#### mini-LED Backlight



## Dynamic-Sync

Eliminate Flicker & Uneven Brightness

# Macroblock Syn



## **Enabling BFI (Black Frame Insertion)**

→ Overcoming motion sickness



# nposium 2022

## **Enabling S-PWM**

→ Preventing Eye Fatigue



## **Adopting High Integration Circuit**

→ Creating Slim and sleek design



- Few Components
- Simple Design
- Neat Layout
- PCB-Layer Reduction











**QFN64L7x7** 





## Thank You!

Innovate for light / O b O c K Symposium 2022

DRIVE

Δ

WHOLE

NEW

WORLD

METAVERSE