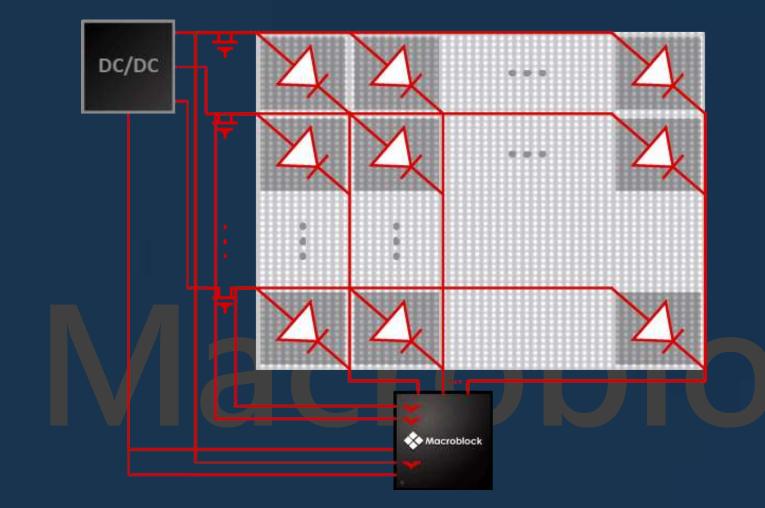

## **Adopting High Integration Circuit**

→ Creating Slim and sleek design

- Few Components
- Simple Design
- Neat Layout
- PCB-Layer Reduction

**QFN64L7x7** 